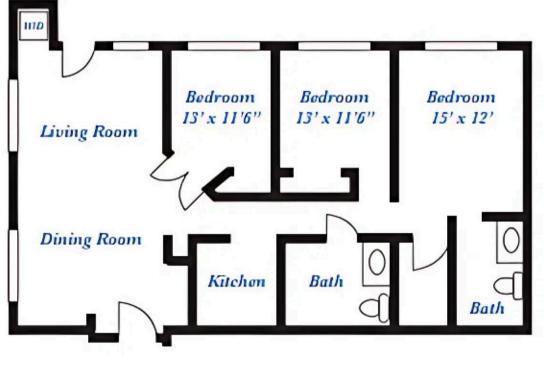

## INDEPENDENT LIVING **Two Bedrooms**

ACTUAL SQUARE FOOTAGE MAY VARY

Three Bedroom Premier 1,200 sq. ft.

Floor Plans range in size depending on location and availability. Contact Kinship Pointe to view current apartment availability.

INDEPENDENT LIVING Two & Three Bedrooms

ACTUAL SQUARE FOOTAGE MAY VARY

Floor Plans range in size depending on location and availability. Contact Kinship Pointe to view current apartment availability.

ASSISTED LIVING Studio & One Bedroom