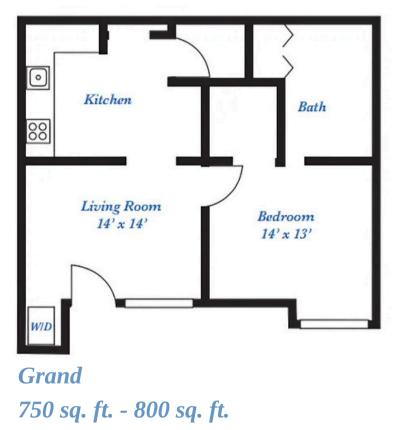

## **One Bedroom Grand**

Floor Plans range in size depending on location and availability. Contact Kinship Pointe to view current apartment availability.

INDEPENDENT LIVING One Bedroom

ACTUAL SQUARE FOOTAGE MAY VARY

Floor Plans range in size depending on location and availability. Contact Kinship Pointe to view current apartment availability.