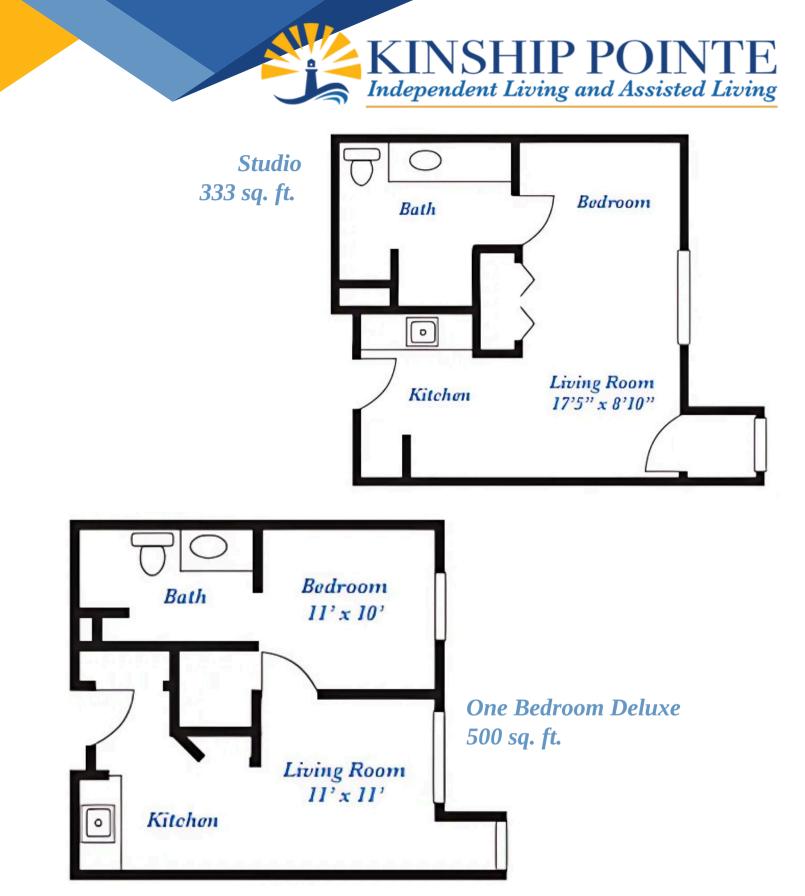

INDEPENDENT LIVING Two & Three Bedrooms

ACTUAL SQUARE FOOTAGE MAY VARY

Floor Plans range in size depending on location and availability. Contact Kinship Pointe to view current apartment availability.

ASSISTED LIVING Studio & One Bedroom

Floor Plans range in size depending on location and availability. Contact Kinship Pointe to view current apartment availability.

ASSISTED LIVING One & Two Bedrooms