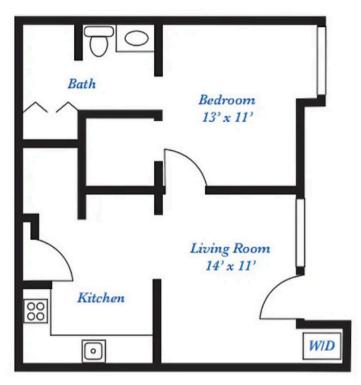

## **One Bedroom**



*Medium - 600 sq. ft Deluxe - 650 sq. ft.* 

## **One Bedroom Grand**



Floor Plans range in size depending on location and availability. Contact Kinship Pointe to view current apartment availability.

INDEPENDENT LIVING One Bedroom

ACTUAL SQUARE FOOTAGE MAY VARY









Floor Plans range in size depending on location and availability. Contact Kinship Pointe to view current apartment availability.

## INDEPENDENT LIVING **Two Bedrooms**

ACTUAL SQUARE FOOTAGE MAY VARY







Three Bedroom Premier 1,200 sq. ft.



Floor Plans range in size depending on location and availability. Contact Kinship Pointe to view current apartment availability.

INDEPENDENT LIVING Two & Three Bedrooms

ACTUAL SQUARE FOOTAGE MAY VARY





Floor Plans range in size depending on location and availability. Con