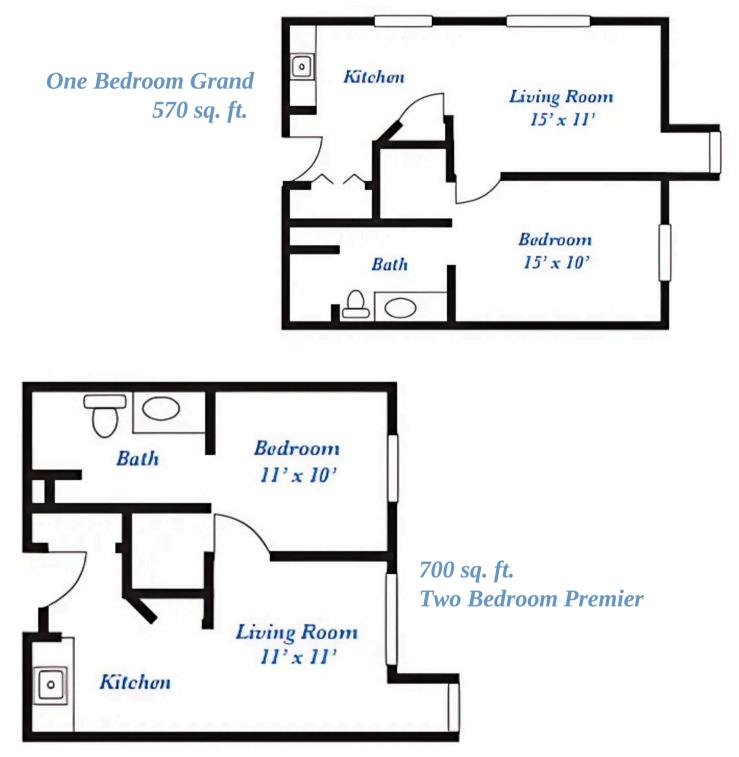

## **One Bedroom Grand**

Floor Plans range in size depending on location and availability. Contact Kinship Pointe to view current apartment availability.

INDEPENDENT LIVING One Bedroom

ACTUAL SQUARE FOOTAGE MAY VARY

Floor Plans range in size depending on location and availability. Contact Kinship Pointe to view current apartment availability.

Floor Plans range in size depending on location and availability. Contact Kinship Pointe to view current apartment availability.

ASSISTED LIVING One & Two Bedrooms