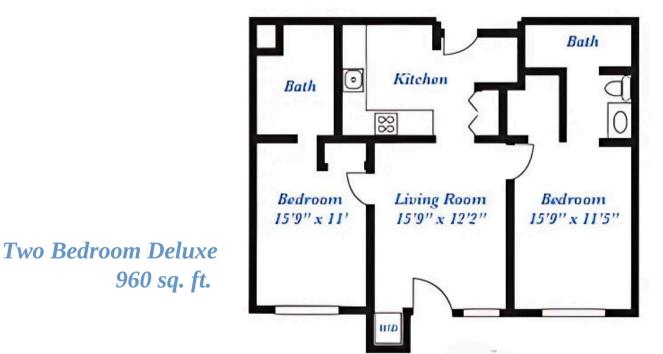

INDEPENDENT LIVING Two & Three Bedrooms

ACTUAL SQUARE FOOTAGE MAY VARY

Floor Plans range in size depending on location and availability. Contact Kinship Pointe to view current apartment availability.

ASSISTED LIVING Studio & One Bedroom