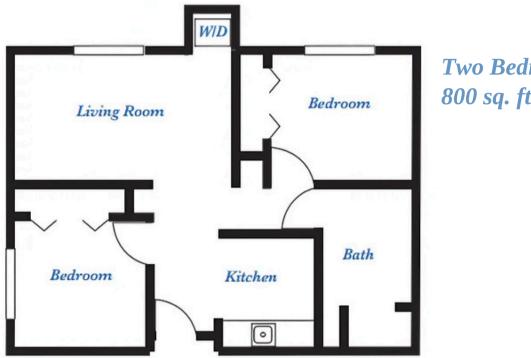

## INDEPENDENT LIVING **Two Bedrooms**

ACTUAL SQUARE FOOTAGE MAY VARY

Three Bedroom Premier 1,200 sq. ft.

Floor Plans range in size depending on location and availability. Contact Kinship Pointe to view current apartment availability.