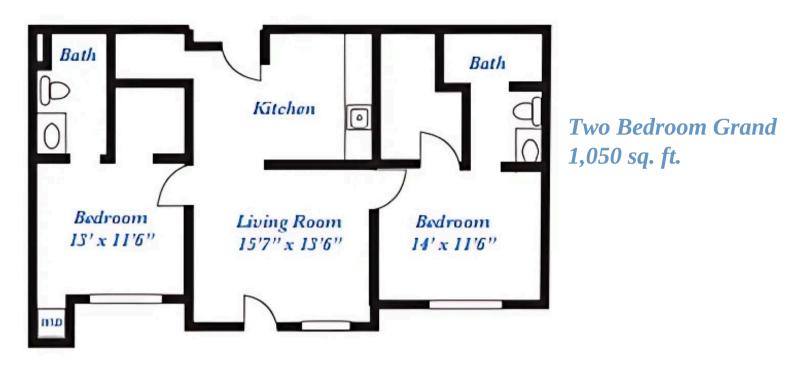

## INDEPENDENT LIVING **Two Bedrooms**

ACTUAL SQUARE FOOTAGE MAY VARY

Three Bedroom Premier 1,200 sq. ft.

Floor Plans range in size depending on location and availability. Contact Kinship Pointe to view current apartment availability.

INDEPENDENT LIVING Two & Three Bedrooms

ACTUAL SQUARE FOOTAGE MAY VARY

Floor Plans range in size depending on location and availability. Contact Kinship Pointe to view current apartment availability.

ASSISTED LIVING Studio & One Bedroom